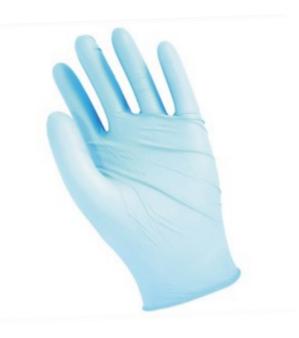

## Product Information:

V900 by Seattle Glove, is a disposable nitrile glove with wing thumb.

- Ambidextrous design fits right or left hand
- Textured surface with prominent texture on fingertips
- Made from materials that comply with FDA regulations
- 4 Mil industrial grade nitrile
- Available in powder free (V900PF)
- Acceptable for food handling

## **Applications:**

Used for automotive, plumbing, manufacturing, security, law enforcement and transportation.

<u>Technical Data:</u> Madal Numban

Model Number: V900 Material: Nitrile Color: Blue Cuff Style: Beaded Packaging: 10 Boxes Case UOM: Case Sizes: S-2XL (V900PF), S-XL (V900)