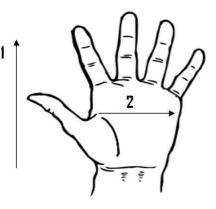

## Dimensions (MM)

| Size Available   | S       | М       | L       | XL      | 2XL     |
|------------------|---------|---------|---------|---------|---------|
| Total Length (1) | MIN 240 |
| Palm Width (2)   | 84      | 94      | 105     | 113     | 117     |

\*Tolerance of measurement  $\pm$  5%