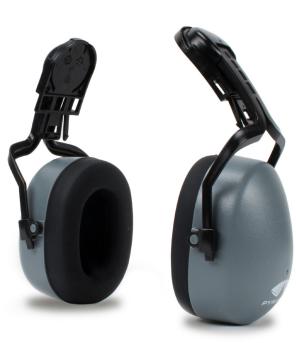

## **CM6010**

PART

CM6010• Gray Cap Mounted Muff

- NRR 22dB
- Dielectric
- Soft foam ear cups.
- Flip up when not in use.
- Flip down over ears to use.
- Fits wide variety of hard hats.
- · Easily accessible while working.
- Exceeds ANSI S3.19 Requirements