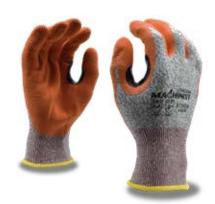

# MACHINIST™ GLOVES Precision Protection

MACHINIST™ Nitrile Foam | #3734

· Machining operations using cutting oils

MACHINIST™ Sandy Nitrile | #3734SN

· Materials handling: lumber, brick, rebar

MACHINIST™ Polyurethane | #3734PU\*

· Materials handling, assembly