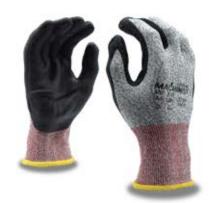

# MACHINIST™ GLOVES Precision Protection

MACHINIST™ Nitrile Foam | #3734

· Machining operations using cutting oils

MACHINIST™ Sandy Nitrile | #3734SN

· Materials handling: lumber, brick, rebar

MACHINIST™ Polyurethane | #3734PU\*