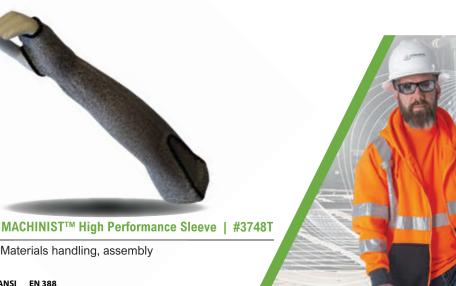

s fiber shell, they offer long life and excellent dexterity. All CORDOVA MACHINIS™ gloves offer ANSI level A4 Cut Protection.



MACHINIST™ APPLICATIONS: Machining operations using cutting oils, materials handling & assembly, bottling/canning operations, recycling operations, construction, framing, demolition, oil & gas



# MACHINIST™ GLOVES Precision Protection



MACHINIST™ Nitrile Foam | #3734

· Machining operations using cutting oils













MACHINIST™ Sandy Nitrile | #3734SN

· Materials handling: lumber, brick, rebar













MACHINIST™ Polyurethane | #3734PU\*

· Materials handling, assembly











## MACHINIST™ Crinkle Latex | #3734NR

• Bottling/Canning operations, glass handling, recycling operations







XS-2XL

















· Materials handling, assembly





\* WARNING: This product can expose you to N, N-Dimethylformamide which is known to the State of California to cause cancer. For more

At CORDOVA SAFETY PRODUCTS, our mission is to keep you safe at work and at home by supplying personal protective equipment you can trust. We have the brands and range of products to confidently serve your safety gear needs, and we have been trusted to do so for 25 years. If we can't find what you need, it doesn't exist. If it doesn't exist, we can work with you to make it happen.