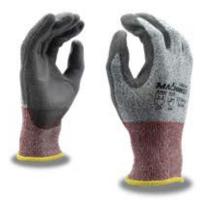

# MACHINIST™ GLOVES Precision Protection

MACHINIST™ Nitrile Foam | #3734

· Machining operations using cutting oils

MACHINIST™ Sandy Nitrile | #3734SN

· Materials handling: lumber, brick, rebar

MACHINIST™ Polyurethane | #3734PU\*