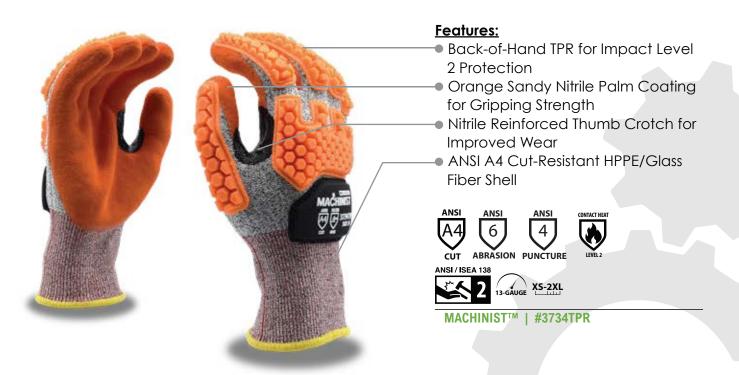

## MACHINIST™ GLOVES Precision Protection

CORDOVA'S MACHINIST™ series work gloves address the need for precision strength, durability, and cut-resistance in a variety of applications. Created with a high-performance, 13-gauge HPPE/Glass fiber shell, they offer long life and excellent dexterity. All CORDOVA MACHINIS™ gloves offer ANSI level A4 Cut Protection.

MACHINIST™ APPLICATIONS: Machining operations using cutting oils, materials handling & assembly, bottling/canning operations, recycling operations, construction, framing, demolition, oil & gas