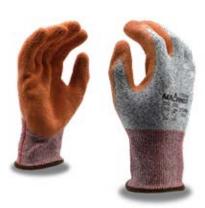

## MACHINIST™ Crinkle Latex | #3734NR

• Bottling/Canning operations, glass handling, recycling operations

XS-2XL

· Materials handling, assembly

\* WARNING: This product can expose you to N, N-Dimethylformamide which is known to the State of California to cause cancer. For more