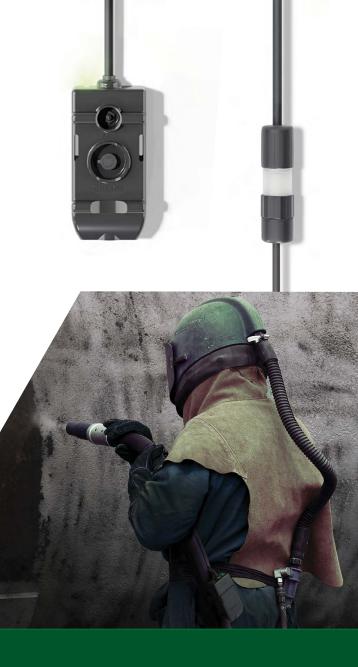

### **WIRELESS DEADMAN SYSTEM**

# EMBRACE WIRELSS.

Tired of tangled, broken cables slowing you down? The Orbital Wireless Deadman System is the solution. Installs in minutes and works with any electric deadman switch.

### FREEDOM. SAFETY. EFFICIENCY.

- Reduced Downtime: No more damaged cables that waste time and money. Continuous blasting without unnecessary repairs.
- **Instant Setup:** 1000' range, 24-hour battery life, and effortless pairing. Ready to blast in seconds.
- Limitless Functionality: Scale up your operation with ease. Support multiple blasters working wirelessly at once.
- Enhanced Safety: Eliminate the risk of damaged cables shorting out. Add redundancy to your safety system.